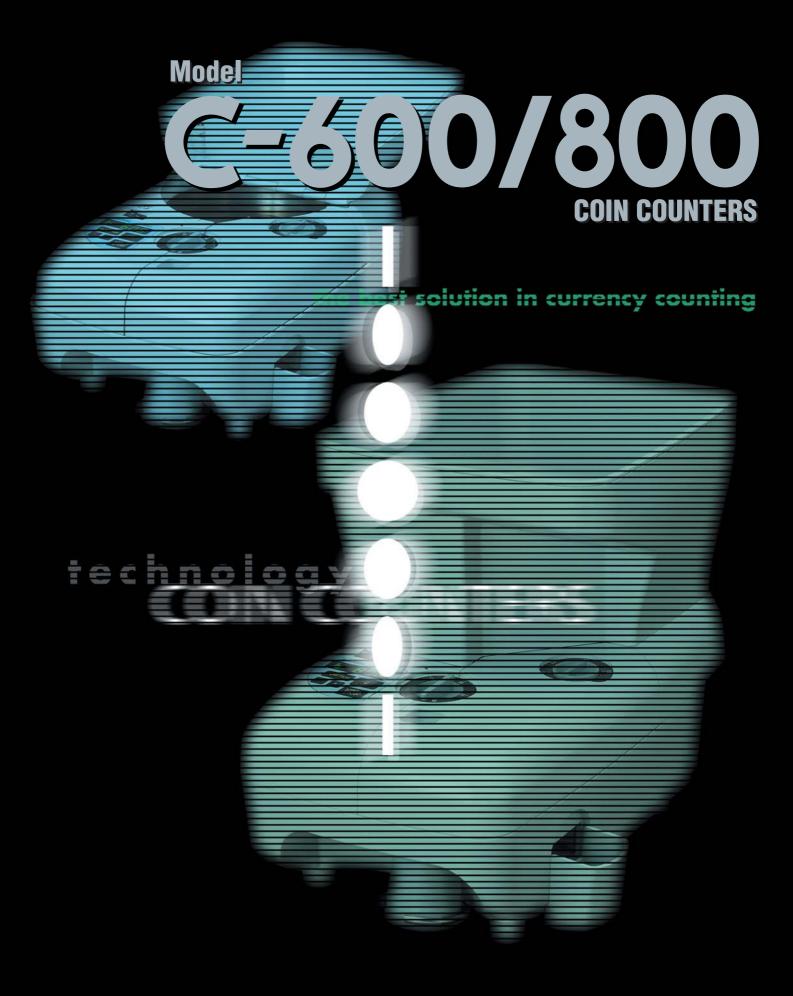

## Your "Best" Choice of Coin Counting/Packaging for **Productive and Profitable Coin Processing!!**

Another state-of-the-art "LAUREL" has launched with compact and stylish design !! Count a single denomination at 2000 coins per minute speed !!