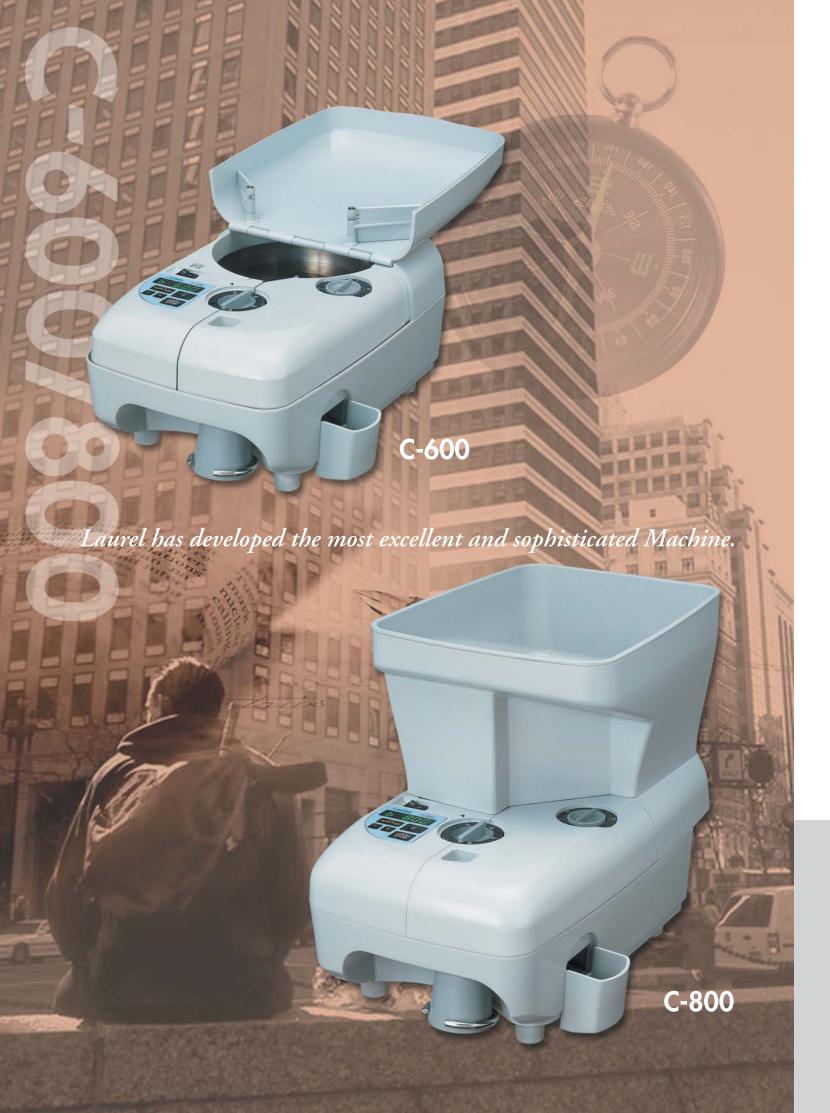

## Your "Best" Choice of Coin Counting/Packaging for **Productive and Profitable Coin Processing!!**

Another state-of-the-art "LAUREL" has launched with compact and stylish design !! Count a single denomination at 2000 coins per minute speed !!

**After Sales Service** A worldwide network of "LAUREL" authorized distributors assures you of high level of support and after sales service.

| Specifications             | C-600                                | C-800              |
|----------------------------|--------------------------------------|--------------------|
| Dimensions (W × D × H)     | 242 × 340 × 166                      | 242 × 400 × 324    |
| Weight                     | Approx. 8kg                          | Approx. 9kg        |
| Counting Speed ( per min.) | Approx. 2000 Coins                   |                    |
| Hopper Capacity            | Approx. 1800 Coins                   | Approx. 4000 Coins |
| Acceptable Coin Diameter   | 14 ~ 34mm                            |                    |
| Acceptable Coin Thickness  | 1 ~ 3.4mm                            |                    |
| Voltage                    | 120/220/240 ± 10%                    |                    |
| Frequencies                | 50 / 60 Hz                           |                    |
| Power Consumption          | 36W at Counting / 4.6W at Rest       |                    |
| Options (s)                | Coin Tube Holder for Manual Wrapping |                    |