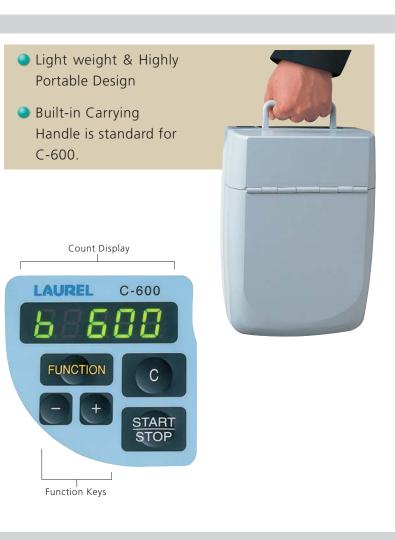

## **FEATURES**

- Using Photo Sensor for rapid counting with high accuracy
- Quick, simple and quiet operation
- Simple adjustment for denomination Changeover
- Small Coin Off-sort Cup and Bag Attachment are standard.
- Off-sorts undersized coins during operation.
- Easy to read 5 digit green LED display
- Exact Pre-programmable Batch Stops (1~9999 variable batch preset)